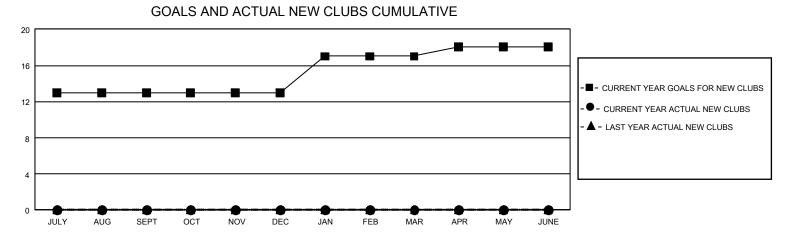

## GAT MONTHLY MEMBERSHIP PROGRESS REPORT Results

Results as of: 10/31/2023

GMT Constitutional Area 5 - C, Group C

REPORT DOES NOT INCLUDE CLUBS IN UNDISTRICTED AREAS.

| Clubs                 |               |           |               | Members               |                          |                         |                                                    |
|-----------------------|---------------|-----------|---------------|-----------------------|--------------------------|-------------------------|----------------------------------------------------|
| RESULTS FOR 2023-2024 |               |           |               | RESULTS FOR 2023-2024 |                          |                         |                                                    |
| QUARTER               | NEW CLUB GOAL | NEW CLUBS | DROPPED CLUBS | QUARTER               | EMBER GROWTH NET<br>GOAL | MEMBER GROWTH<br>ACTUAL | DROPPED MEMBERS<br>ACTUAL (including<br>transfers) |
| JULY/AUG/SEPT         | - 39          | 0         | 0             | JULY/AUG/SEPT         | 551                      | 854                     | 46                                                 |
| OCT/NOV/DEC           | 0             | 0         | 0             | OCT/NOV/DEC           | 327                      | 213                     | 21                                                 |
| JAN/FEB/MAR           | 12            | 0         | 0             | JAN/FEB/MAR           | 164                      | 0                       | 0                                                  |
| APR/MAY/JUNE          | 3             | 0         | 0             | APR/MAY/JUNE          | 40                       | 0                       | 0                                                  |