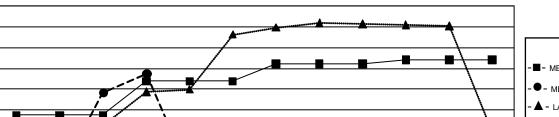

## GOALS AND ACTUAL MEMBERS CUMULATIVE

| DROPPED CLUBS: 0                |    | 226 CLUBS OF 313 ADDED 1<br>OR MORE NEW MEMBERS | GENDER DISTRIBUTION<br>MALE 4,421 (62.34%)   |                                            |  |
|---------------------------------|----|-------------------------------------------------|----------------------------------------------|--------------------------------------------|--|
| DROPPED MEMBERS                 |    |                                                 | FEMALE<br>NON BINARY<br>PREFER NOT TO ANSWER | 2,671 (37.66%)<br>0 (0.00%)<br>R 0 (0.00%) |  |
| DECEASED1CLUB CANCELLED0OTHER66 |    | CLICK HERE FOR                                  | TOTAL FAMILY UNIT MEMBERS 418                |                                            |  |
| TOTAL                           | 67 | CUMULATIVE MEMBERSHIP<br>DATA                   | FAMILY MEMBERS PAYING HA                     | LF DUES 214                                |  |